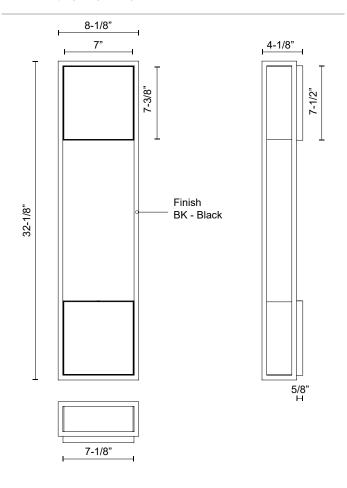

### SPECIFICATION DETAILS

| Fixture Dimensions     | W8-1/8" x H32-1/8" x E4-1/8"                               |
|------------------------|------------------------------------------------------------|
| Light Source           | AC LED Module                                              |
| Wattage                | 33W                                                        |
| Total Lumens           | 2500lm                                                     |
| Delivered Lumens       | 1113lm                                                     |
| Voltage                | 120V                                                       |
| Color Temperature      | 3000К                                                      |
| CRI (Ra)               | 90CRI                                                      |
| Optional Color Temps   | 2700K - 5000K Available, Minimum Order Quantities<br>Apply |
| LED Rated Life         | 50,000 hours                                               |
| Dimming                | 100% - 10%, ELV Dimmer (Not Included)                      |
| Glass Details          | Clear Exterior White Interior Glass                        |
| Location               | Wet                                                        |
| Illumination Direction | Front                                                      |
| Mounting Style         | All Orientation                                            |
| Paint Finish           | BK02                                                       |